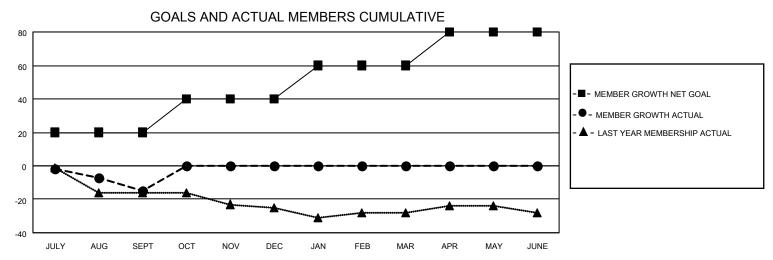

## District 44 N

| Clubs RESULTS FOR 2022-2023 |   |   |   | Members RESULTS FOR 2022-2023 |    |    |    |
|-----------------------------|---|---|---|-------------------------------|----|----|----|
|                             |   |   |   |                               |    |    |    |
| JULY/AUG/SEPT               | 0 | 0 | 0 | JULY/AUG/SEPT                 | 20 | 18 | 32 |
| OCT/NOV/DEC                 | 0 | 0 | 0 | OCT/NOV/DEC                   | 20 | 0  | 0  |
| JAN/FEB/MAR                 | 0 | 0 | 0 | JAN/FEB/MAR                   | 20 | 0  | 0  |
| APR/MAY/JUNE                | 0 | 0 | 0 | APR/MAY/JUNE                  | 20 | 0  | 0  |